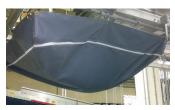

## SIFTSOX FABRIC: Siftsox

Most popular fabrics: Rubber Coated Nylon, Nylon Satin, Nylon Cordura, PolySilk, Polyester Felt.

**Filter Bags** 

Tubing

**Custom Connectors** 

### DOTRO CATCH CLOTHS: Dotro

18oz Vinyl Coated Polyester and TPU Coated Ballistic Nylon

Straights

Turns

Funnels

**Custom Designs** 