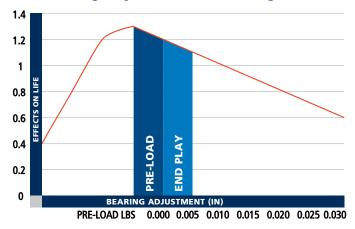

LE NUT          | KIT-TPATG   |

### AUTO-TORQ sets the wheel end into optimum bearing adjustment for maximum wheel end life.

#### **MAXIMIZES BEARING LIFE**

By applying optimum clamp load on the bearings every-time, it reduces bearing wear which results in longer bearing service life.

No need for spacers, half-stand bearings and precision hubs necessary for "PreSet" systems. Combine with STEMCO industry-leading seals, bearings & ESP hub caps for extended service life.

#### **EASY OF INSTALLATION**

Auto-Torq technology takes the guesswork out of axle fastener installation by eliminating complex processes and specialty tools.

This allows for quicker installation time with improved peace of mind that the installation is performed correctly.

## **Bearing Adjustment vs. Bearing Life**





# SAFE. SECURE. SIMPLE.